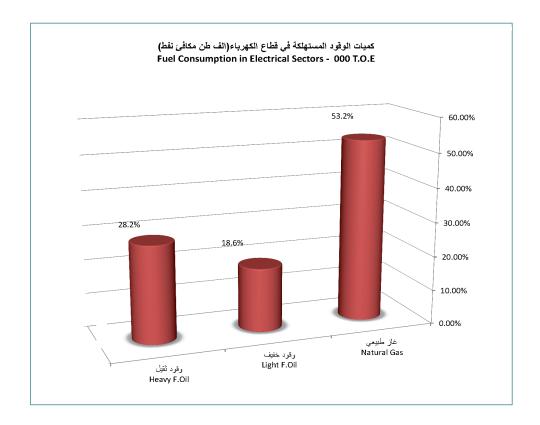

<sup>\*</sup> Figures 2010 \*\* 300 kv

<sup>\*</sup> أرقام 2010 \*\* 300 ك ف

«ح- كميات الوقود المستهلكة في قطاع الكهرباء ( ألف طن مكافئ نفط ) :» H- Fuel Consumption in Electrical Sector (000 T.O.E)

| COUNTRY      | المجموع<br>Total | وقود ثقيل<br>Heavy F.Oil | وقود خفیف<br>Light F.Oil | غاز طبيعي<br>Natural Gas | الدولة           |
|--------------|------------------|--------------------------|--------------------------|--------------------------|------------------|
| JORDAN       | 3,165            | 1,355                    | 962                      | 849                      | الأردن           |
| UAE          | -                | -                        | ı                        | -                        | الإمارات العربية |
| BAHRAIN      | 3,953            | ı                        | 0                        | 3,953                    | البحريـن         |
| TUNISIA      | 3,506            | 3.0                      | _                        | 3,503                    | تونس             |
| ALGERIA      | 12,430           | =                        | 174                      | 12,256                   | الجزائر          |
| SAUDI ARABIA | 52,608           | 21,949                   | 11,238                   | 19,421                   | السعودية         |
| SUDAN        | 385              | 217                      | 64                       | 105                      | السودان          |
| SYRIA        | 10,192           | 3,617                    | 12                       | 6,563                    | سوريا            |
| IRAQ         | 15,026           | 3,511                    | 5,234                    | 6,281                    | العراق           |
| OMAN         | 13,386           | _                        | 7,165                    | 6,221                    | عُمان            |
| PALESTINE    | 1,393            | _                        | 1,393                    | _                        | فلسطين           |
| QATAR        | _                | _                        | -                        | _                        | قطر              |
| KUWAIT       | 15,897           | 8,714                    | 1,385                    | 5,798                    | الكويت           |
| LEBANON      | 0                |                          |                          | _                        | لبنان            |
| LIBYA*       | 8,759            | 1,645                    | 3,753                    | 3,361                    | ليبيا*           |
| EGYPT        | 27,505           | 5,275                    | 140                      | 22,090                   | مصر              |
| MOROCCO      | **2,058          | 1,492                    |                          | 566                      | المغرب           |
| YEMEN        | 2,170            | 908                      | 525                      | 737                      | اليمن            |
| G.TOTAL      | 172,434          | 48,686                   | 32,045                   | 91,704                   | المجموع العام    |

<sup>\*</sup> Figures of 2010

<sup>\*\*</sup> In addition to 2957 toe of coal

<sup>\*</sup> أرقام 2010 \*\* بالاضافة الى 2957 ط م ن من الفحم