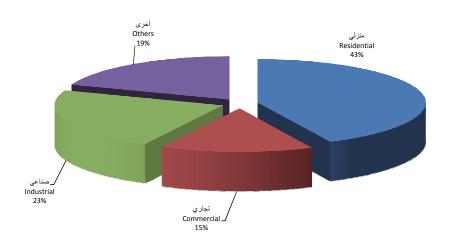

E- Energy Consumption By Sectors (GWh)

ه- استهلاك الطاقة الكهربائية حسب القطاعات (ج.و.س):

| COUNTRY      | المجموع<br>Total | أخرى<br>Other | صناعي<br>Industrial | تجاري<br>Commercial | منزلي<br>Residential | البلد            |
|--------------|------------------|---------------|---------------------|---------------------|----------------------|------------------|
| JORDAN       | 13,535           | 2,273         | 3,445               | 2,269               | 5,548                | الأردن           |
| UAE          | 79,892           | 17,628        | 9,228               | 27,968              | 25,068               | الإمارات العربية |
| BAHRAIN      | 12,263           | 48            | 1,821               | 4,523               | 5,871                | البحريان         |
| TUNISIA      | 13,053           | 838           | 5,200               | 3,034               | 3,981                | تونس             |
| ALGERIA      | 38,901           | 1,743         | 16,482              | 7,954               | 12,722               | الجزائر          |
| SAUDI ARABIA | 219,661          | 35,264        | 42,129              | 33,007              | 109,261              | السعودية         |
| SUDAN        | 6,689            | 1,188         | 1,049               | 1,016               | 3,437                | السودان          |
| SYRIA        | 38,290           | 5,760         | 11,920              | 4,403               | 16,207               | سوريا            |
| IRAQ         | 41,005           | 9,922         | 8,743               | 2,310               | 20,030               | العراق           |
| OMAN *       | 11,317           | 1,272         | 734                 | 2,281               | 7,030                | عُمان*           |
| PALESTINE    | 4,760            | 781           | 523                 | 856                 | 2,600                | فلسطين           |
| QATAR        | 26,601           | 4,951         | 9,058               | 3,986               | 8,606                | قطر              |
| KUWAIT       | 50,375           | 16,624        | 6,045               | 3,526               | 24,180               | الكويت           |
| LEBANON      | _                | _             | _                   | _                   | _                    | لبنان            |
| LIBYA        | 26,571           | 10,284        | 3,864               | 3,778               | 8,645                | ليبيا            |
| EGYPT        | 126,758          | 31,239        | 40,702              | 3,447               | 51,370               | مصر              |
| MOROCCO      | 14,778           | 2,114         | 6,828               | 1,698               | 4,138                | المغرب           |
| YEMEN        | 4,156            | 851           | 148                 | 602                 | 2,555                | اليمن            |
| G.TOTAL      | 728,604          | 142,779       | 197,918             | 106,658             | 311,249              | المجموع العام    |

<sup>\*</sup> ارقام 2009

الطاقة الكهربانية المستهلكة في الوطن العربي (ج و س) Energy consumption in the Arab Countries (GWh)

F- Transmission Lines (Km.Circuit)

و- أطوال شبكات النقل (كم.دارة):

| COUNTRY      | 400-500<br>kV | 220-230<br>kV | 132-150<br>kV | الدولة              |
|--------------|---------------|---------------|---------------|---------------------|
| JORDAN       | 904           | 17            | 3,200         | الأردن              |
| UAE*         | 3,011         | 2,294         | 3,165         | الإمــارات العربية* |
| BAHRAIN      | _             | 294           | _             | البحريـن            |
| TUNISIA      |               | 2,822         | 1,883         | تـونس               |
| ALGERIA      | 3,377         | 10,230        | 8,713         | الجزائر             |
| SAUDI ARABIA | 15,340        | 4,100         | 31,850        | السعودية            |
| SUDAN        | 966           | 5,766         | 1,238         | السودان             |
| SYRIA        | 1,660         | 6,130         | _             | سوريا               |
| IRAQ         | 4,236         | -             | 14,433        | العراق              |
| OMAN         | _             | 835           | 2,969         | عُمان               |
| PALESTINE    | _             | _             | _             | فلسطين              |
| QATAR        | 538           | 921           | 1,124         | قطر                 |
| KUWAIT       | 174           | **1042        | 4,344         | الكويت              |
| LEBANON      | 22            | 396           | 190           | لبنان               |
| LIBYA        | 2,823         | 13,782        | _             | ليبيا               |
| EGYPT        | 2,512         | 16,158        | 2,484         | مصر                 |
| MOROCCO      | 1,413         | 8,284         | 147           | المغرب              |
| YEMEN        | 194           | _             | 1,179         | اليمن               |
| G.TOTAL      | 37,169        | 73,071        | 76,918        | المجموع العام       |