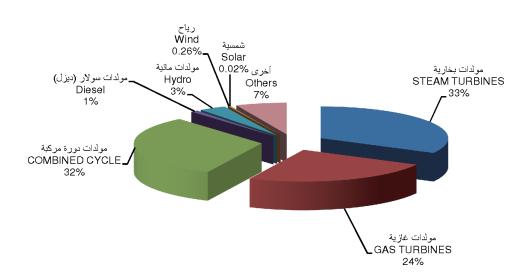

| COUNTRY      | الكفاءة<br>الحرارية (%)<br>Efficie1ncy<br>% | المجموع<br>(ج.و.س)<br>Total GWH | أخرى<br>Other | شمسية<br>Solar | ریاح<br>Wind | مولدات<br>مائية<br>Hydro | مولدات<br>سولار (دیزل)<br>Diesel | مولدات دورة مركبة<br>COMBINED<br>CYCLE | مولدات غازية<br>GAS<br>TURBINES | مولدات بخارية<br>STEAM<br>TURBINES | البلد            |
|--------------|---------------------------------------------|---------------------------------|---------------|----------------|--------------|--------------------------|----------------------------------|----------------------------------------|---------------------------------|------------------------------------|------------------|
| JORDAN       | 39.8                                        | 14,647                          | 8             | _              | 3            | 55                       | 11                               | 7,961                                  | 888                             | 5,721                              | الأردن           |
| UAE          | _                                           | 99,137                          | _             |                |              |                          | 4                                | 86,035                                 | 7,729                           | 5,370                              | الإمارات العربية |
| BAHRAIN      | 27.8                                        | 13,826                          | _             | _              |              | _                        | 0.0                              | 9,711                                  | 3,177                           | 938                                | البحريـن         |
| TUNISIA      | _                                           | 15,221                          | _             |                | 110          | 54                       | _                                | 7,662                                  | 1,851                           | 5,544                              | تـونس            |
| ALGERIA      |                                             | 48,872                          | 619           | _              | _            | 378                      | 464                              | 15,701                                 | 22,056                          | 9,654                              | الجزائر          |
| SAUDI ARABIA | 31.7                                        | 249,996                         | 56,044        | 0.3            | _            | _                        | 4,042                            | 16,447                                 | 91,386                          | 82,077                             | السعودية         |
| SUDAN        | 30.8                                        | 8,455                           | _             | _              | _            | 6,452                    | 161                              | 210                                    | 1                               | 1,631                              | السودان          |
| SYRIA        | 37.9                                        | 49,037                          | _             | _              |              | 2,998                    | _                                | 20,019                                 | 4,681                           | 21,339                             | سوريا            |
| IRAQ         | 25.8                                        | 53,868                          | _             | _              | _            | 4,140                    | 1,274                            | _                                      | 33,303                          | 15,151                             | العراق           |
| OMAN         | _                                           | 17,768                          | _             | _              | _            | _                        | 24                               | 8,368                                  | 8,671                           | 705                                | عُمان            |
| PALESTINE    | _                                           | 630                             | _             | _              | _            | _                        | _                                | 630                                    | _                               | _                                  | فلسطين           |
| QATAR        | _                                           | 28,383                          | _             | _              | _            | _                        | _                                | 22,721                                 | 5,662                           | _                                  | قطر              |
| KUWAIT       | 35.0                                        | 57,457                          | _             | _              | _            | _                        | _                                | 4,477                                  | 11,051                          | 41,929                             | الكويت           |
| LEBANON      |                                             | 11,276                          | _             | _              | _            | 807                      | _                                | 6,026                                  | 537                             | 3,907                              | لبنان            |
| LIBYA        | 31.97                                       | 32,559                          | _             | _              | _            | _                        | _                                | 12,082                                 | 14,130                          | 6,347                              | ليبيا            |
| EGYPT        | 42.1                                        | 146,953                         | 185           | 219            | 1,485        | 13,046                   | 209                              | 58,203                                 | 3,795                           | 69,811                             | مصر              |
| MOROCCO      | _                                           | 24,147                          | _             | _              | 692          | 2,139                    | 475                              | 4,051                                  | 1,892                           | 14,897                             | المغرب           |
| YEMEN        | 28.7                                        | 5,156                           | _             | _              | _            | _                        | 1,591                            | _                                      | 1337                            | 2,228                              | اليمن            |
| G.TOTAL      | 332                                         | 877,387                         | 56,856        | 219            | 2,290        | 30,070                   | 8,254                            | 280,304                                | 212,146                         | 287,248                            | لمجموع العام     |

الطاقة المنتجة ( ج .و. س ) Generated Energy (GWh)