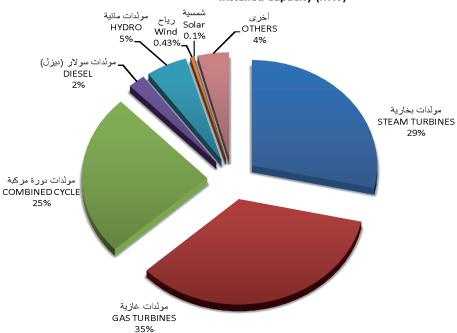

أ- القدرة المركبة حسب نوع الإنتاج (م. و):

| COUNTRY      | المجموع<br>TOTAL | أخرى<br>OTHER | شمسیة<br>Solar | ریاح<br>Wind | مولدات<br>مائية<br>HYDRO | مولدات سولار<br>(دیزل)<br>DIESEL | مولدات دورة مركبة<br>COMBINED<br>CYCLE | مولدات غازية<br>GAS<br>TURBINES | مولدات بخارية<br>STEAM<br>TURBINES | الدولة           |
|--------------|------------------|---------------|----------------|--------------|--------------------------|----------------------------------|----------------------------------------|---------------------------------|------------------------------------|------------------|
| JORDAN       | 3,505            | 3.5           | _              | 12.0         | 1.4                      | 46.8                             | 1,662                                  | 681.5                           | 1,098                              | الأردن           |
| UAE          | 26,142           | _             | 10             | _            | _                        | 19                               | 18,455                                 | 5,401                           | 2,257                              | الإمارات العربية |
| BAHRAIN      | 2,777            | _             | _              | _            | _                        | _                                | 1,977                                  | 700                             | 100                                | البحريـن         |
| TUNISIA      | 4,022            | _             | _              | 55           | 66                       | _                                | 1,251                                  | 1,560                           | 1,090                              | تونس             |
| ALGERIA      | 11,390           |               | _              | _            | 228                      | 272                              | 2,052                                  | 6,352                           | 2,487                              | الجزائر          |
| SAUDI ARABIA | 51,149           | 8,167         | 0.5            | _            | _                        | 1,415                            | 2,299                                  | 25,281                          | 13,986                             | السعودية         |
| SUDAN        | 2,723            | _             | _              | _            | 1,590                    | 129                              | 469                                    | 45                              | 490                                | السودان          |
| SYRIA        | 9,344            | _             | _              | _            | 1,505                    | _                                | 3,348                                  | 992                             | 3,499                              | سوريا            |
| IRAQ         | 16,952           | _             | _              | _            | 2,513                    | 1,196                            | _                                      | 8,423                           | 4,820                              | العراق           |
| OMAN         | 3,940            | 710           | _              | _            | _                        | 300                              | 1,690                                  | 1,845                           | 105                                | عُمان            |
| PALESTINE    | 140.35           |               | 0.35           | _            |                          |                                  | 140                                    | 0                               | 0                                  | فلسطين           |
| QATAR        | 8,761            | _             | _              |              | _                        | _                                | 2,393                                  | 6,368                           | _                                  | قطر              |
| KUWAIT       | 14,703           | _             | _              |              | _                        | _                                | 776                                    | 4,957                           | 8,970                              | الكويت           |
| LEBANON      | 2,313            | _             | _              |              | 275                      | _                                | 870                                    | 140                             | 1,028                              | لبنان            |
| LIBYA        | 8,907            |               |                |              |                          |                                  | 2,355                                  | 4,805                           | 1,747                              | ليبيا            |
| EGYPT        | 27,247           | _             | 140            | 547          | 2,800                    | 234                              | 9,327                                  | 1,341                           | 12,858                             | مصر              |
| MOROCCO      | 6,369            |               | _              | 254          | 1,770                    | 195                              | 850                                    | 915                             | 2,385                              | المغرب           |
| YEMEN        | 1,520            | _             | _              | _            | _                        | 684                              | _                                      | 341                             | 495                                | اليمن            |
| G.TOTAL      | 201,904          | 8,171         | 151            | 868          | 10,748                   | 4,491                            | 49,914                                 | 70,147                          | 57,415                             | المجموع العام    |

#### القدرة المركبة في الوطن العربي (م.و) Installed Capacity (MW)

B- Generated Energy (GWh) and Efficiency of Power Stations (%)

«ب- الطاقة الكهربائية المنتجة (ج.و.س) والكفاءة الحرارية لمحطات الإنتاج (%).»